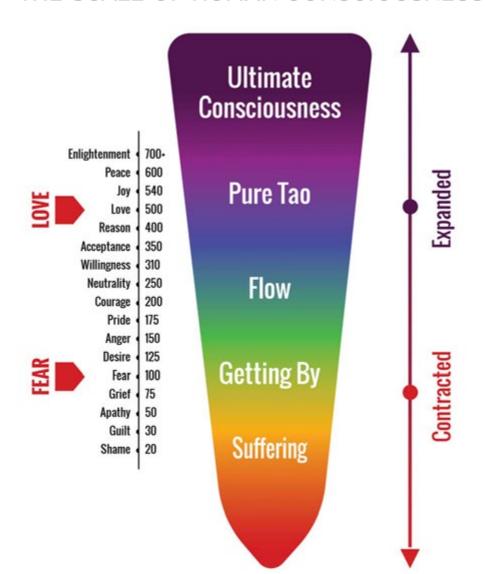

In Dr. David R. Hawkins' (M.D., Ph.D.) Scale of Human Consciousness, introduced in his ground-breaking book "Power vs Force", we have found a powerful frame of reference to understand and define consciousness, personal development and human evolution. Using Dr. Hawkins' scale, which maps human Levels of Consciousness ("LOC") from the level of "shame" (LOC 20) to the level of "enlightenment" (LOC 1000), we have developed a powerful recipe for deep transformational change. Specifically, the Conscious Evolution Leadership programme provides a roadmap to raising your consciousness to LOC 500, which is defined by Hawkins as the level of "love": a forgiving, nurturing state of being and relating to the world.

Dr. Hawkins points out that this level is one of two great spiritual growth barriers. The love frequency denotes a shift from the linear, provable domain to the nonlinear, formless, spiritual realm; from leading from the head to leading from the heart. This is why, according to Dr. Hawkins, only four percent of the world's population is at or above the level of love at LOC 500. For more information on Dr. Hawkins' Scale of Human Consciousness, we refer to APPENDIX A to this document.

#### AN ADVANCED NEW OPERATING SYSTEM

Raising consciousness to the level of love and opening up to the power of the heart is like installing an advanced, new operating system. Instead of originating your actions from emotions like "Desire" (LOC 125), "Pride" (LOC 175) and/or even "Reason" (LOC 400), you now originate your actions from "Love" (LOC 500).

#### THE SCALE OF HUMAN CONSCIOUSNESS

Dr. Hawkins points out two great spiritual growth barriers on the scale:

- **1.** The level of COURAGE (at LOC 200), representing a profound shift from negative, harmful and destructive behavior to a (more) positive, life-promoting and integrous lifestyle.
- 2. The level of LOVE (at LOC 500), representing a powerful shift from head to heart, Love in this context is a way of being in the world.

According to Dr. Hawkins, the reason the level of "Love" is very difficult to achieve naturally, because our ego is so rooted in the physical domain, as opposed to the spiritual domain, which emerges at LOC 500. This level represents a shift from the linear, provable domain (classic physics or Newtonian physics) to the nonlinear, formless, spiritual realm. Without embarking on a spiritual journey, people will not make this shift on their own, which is why only four percent of the world's population is at or beyond this level.

What we learned is that senior corporate leaders generally are at a point in life in which making the jump beyond LOC 500 is within reach. Interestingly, the top echelon of intellectual knowledge in society, in corporate, politics and science is generally operating at the level of "Reason" – between LOC 400-499.